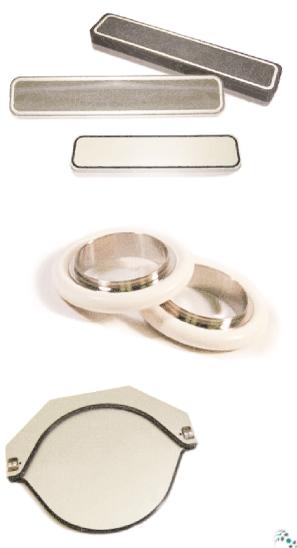

## **Dynamic:** Door seals Gate valves Pendulum valves Lip seals Chamber lid seals Static: **Electrode seals** Lamp seals **Exhaust valves** Gas inlets / outlets Window seals **Center rings** Fittings: Carrier Wafer / FPD Support Transport FOUP 29